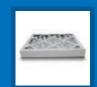

## **MULTI-STAGE FILTRATION SYSTEM**

F071 Prefilter

F075 HEPA Filter

## High volumetric flow rate

- · Compact design and whisper quiet operation
- Multi-stage filtration system:
  - 2" Pleated pre-filter (MERV8)
  - 6" Certified medical-grade HEPA filter (99.97% @ 0.3 µm)
- Intelligent controls, digital speed control, audible and visual alarms