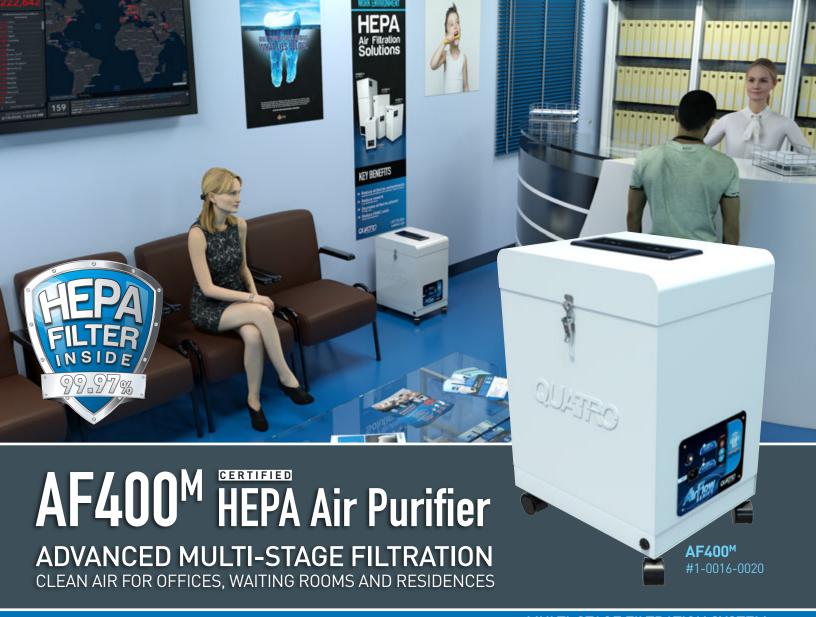

## **MULTI-STAGE FILTRATION SYSTEM**

F071 Prefilter

F075 HEPA Filter

## High volumetric flow rate

- · Compact design and whisper quiet operation
- Multi-stage filtration system:
  - 2" Pleated pre-filter (MERV8)
  - 6" Certified medical-grade HEPA filter (99.97% @ 0.3 µm)
- Intelligent controls, digital speed control, audible and visual alarms