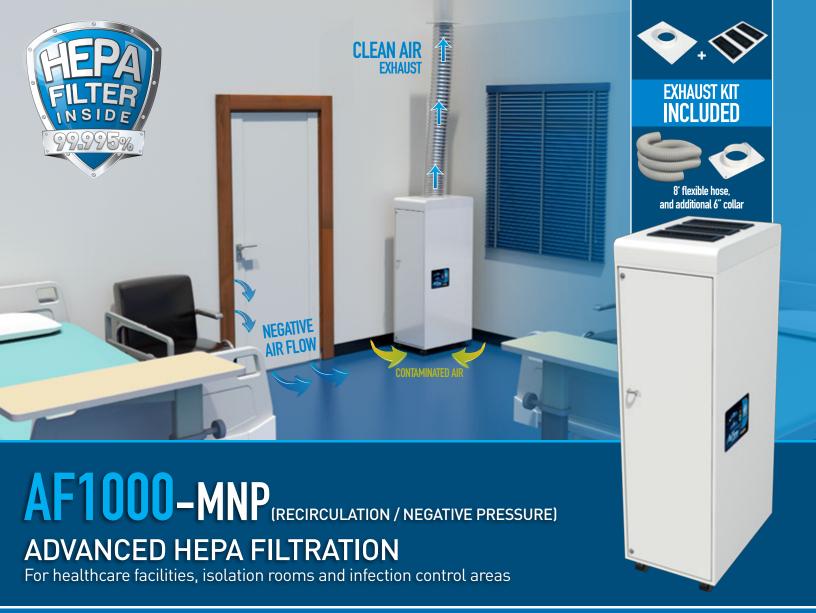

CLEAN AIR is the key factor in creating a safe environment for patients and staff

The hospital and healthcare environments require high quality air management solutions to protect patients and staff against infections and occupational diseases.

Our units offer proven air purification solutions against airborne contaminants, chemicals and odors.

## High volumetric flow rate

- **Whisper quiet operation**
- Filtration system: prefilter, high capacity and HEPA filter
- Intelligent controls, digital speed control, audible and visual alarms

Air Flow: Nominal 500 CFM / 850 m<sup>3</sup>/h Voltage: 120V (2A) or 230V (1A)

Dimensions: 56"H x 16"W x 22"D / 132cm x 40cm x 56cm

Filtration: 2" Pre-filter MERV10

12" High capacity pleated filter MERV12

6" Medical grade HEPA filter 99.995% (down to  $0.3 \, \mu m$ )

Optional: chemical filter (up to 50 lbs/23 kg)

Inlet: Bottom inlet

Discharge: 6" Discharge collar (4", 8" optional)

Sound Level: Whisper quiet, 54 dBA

Controls: Digital speed control, audible and visual alarms OPTIONAL: Remote ON/OFF and communication