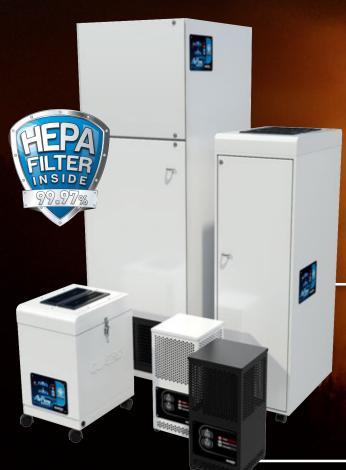

## **AF2000**

**Industrial Grade Air Purifier** For High Levels of Contaminants

**Heavy-Duty Air Purifier** For High Levels of Contaminants

#### **AF400<sup>M</sup> Compact Air Purifier**

Designed to handle high concentrations of chemicals, gases, odors, particles and biological contaminants

**Enhanced protection against a wide** range of airborne pollutants including chemical compounds, gases, odors and particles.

From generic particle filtration to very specific chemical compounds, our units set the standard in air purification.

1.800.626.0664, airpurifiers-r-us.com

Air Flow: Nominal 1700 m<sup>3</sup>/h Dimensions: 71 x 24 x 26 in (HxWxD) 180 x 61 x 66 cm Weight: 330 lbs / 145 kg