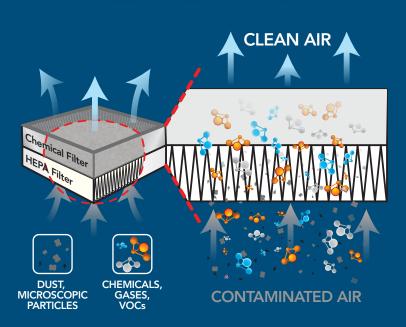

#### **HEPA+CHEMICAL FILTRATION**

Although very effective against very fine particles, HEPA filters do not filter out gasses and odor molecules.

Our refillable chemical filters use carefully formulated filtration media blends to remove odors, chemical vapors and volatile organic compounds (VOCs).