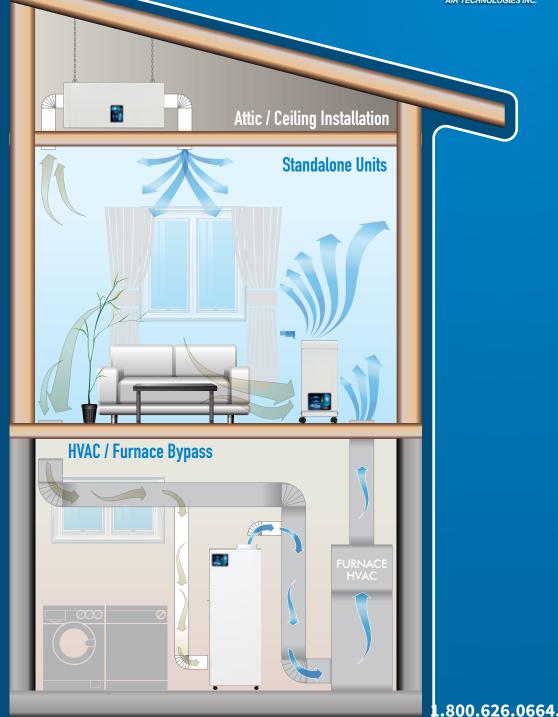

From generic particle filtration to very specific chemical compounds, our units set the standard in air purification.

1.800.626.0664, airpurifiers-r-us.com

Air Flow: Nominal 1700 m<sup>3</sup>/h Dimensions: 71 x 24 x 26 in (HxWxD) 180 x 61 x 66 cm Weight: 330 lbs / 145 kg