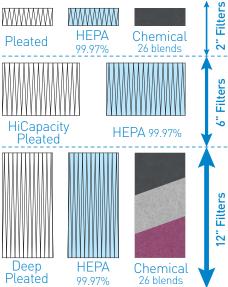

#### **HEPA+CHEMICAL FILTRATION**

Although very effective against very fine particles, HEPA filters do not filter out gasses and odor molecules.

Our refillable chemical filters use carefully formulated filtration media blends to remove odors, chemical vapors and volatile organic compounds (VOCs).